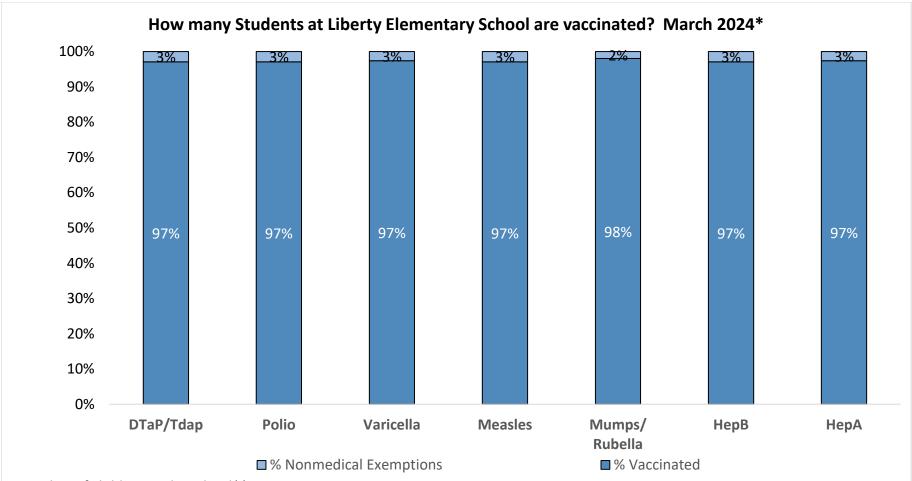

Number of children at the school\*\*: 308

Percent of children with no immunization or exemption record: 0%

Percent of children with a medical exemption for one or more vaccine(s): 0%

<sup>\*</sup> Not all immunizations are required for all grades. These numbers may not total 100% if some children have medical exemptions, or are incomplete or in process with immunizations but do not need an exemption because they are on schedule.

<sup>\*\*</sup>There is/are also 3 child(ren) enrolled for whom immunizations are not required to be reported because their records are tracked by another site or they attend fewer than 5 days per year.