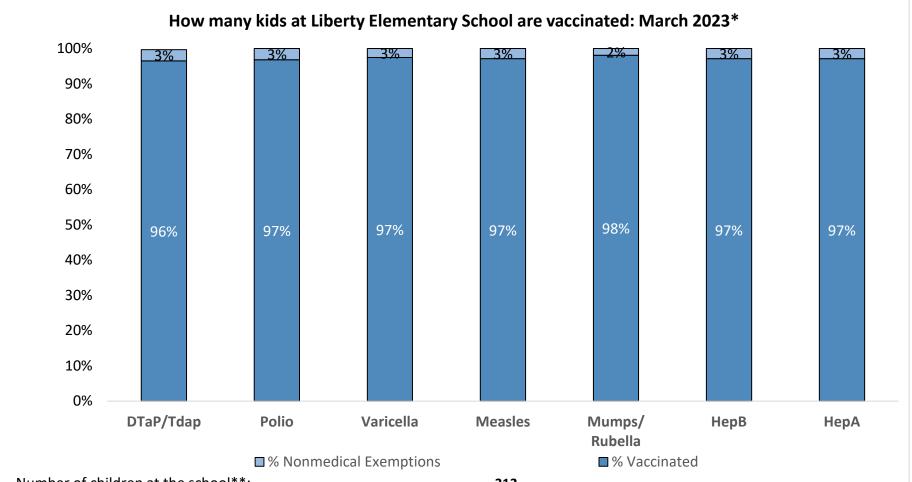

Number of children at the school\*\*: 312

Percent of children with no immunization or exemption record: 0%

Percent of children with a medical exemption for one or more vaccine(s): 0%

<sup>\*</sup> Not all immunizations are required for all grades. These numbers may not total 100% if some children have medical exemptions, or are incomplete or in process with immunizations but do not need an exemption because they are on schedule.

<sup>\*\*</sup>There is/are also 0 child(ren) enrolled for whom immunizations are not required to be reported because their records are tracked by another site or they attend fewer than 5 days per year.